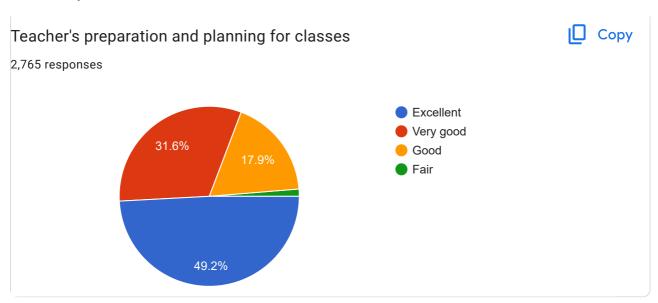

--------------------|---|
| COMPUTER SCIENCE        |   |
| Good                    |   |
| Home Science            |   |
| Home science            |   |
| PHYSICS                 |   |
| BIOTECHNOLOGY           |   |
| Very good               |   |
| Hospital Administration |   |
| Commerce Applied        |   |
| Excellent               |   |
| Tamil literature        |   |
| ZOOLOGY                 |   |
| Biotechnology           |   |
| Science                 |   |
| Computer application    |   |
| English literature      |   |
| BA Tamil                |   |
| BA TAMIL                |   |
| TAMIL                   |   |
| Maths                   |   |
| Maths                   |   |
| Business administration | 1 |





Curriculum Design & Development









## **Faculty Profile**











**Teaching-Learning Process** 















## Evaluation









| Give three Observations / Suggestions to improve the overall teaching-learning experience in your Institution |  |
|---------------------------------------------------------------------------------------------------------------|--|
| 2,765 responses                                                                                               |  |
| Good                                                                                                          |  |
| Good                                                                                                          |  |
| Excellent                                                                                                     |  |
| Very good