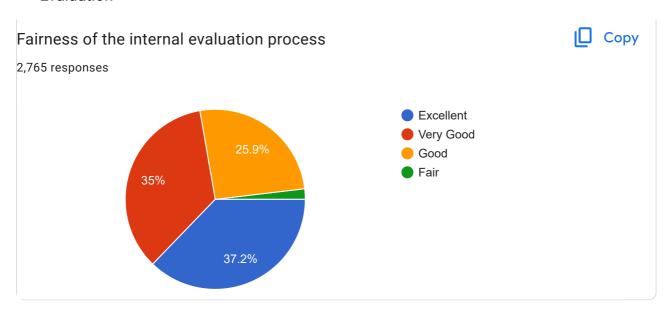

## Evaluation

| Give three Observations / Suggestions to improve the overall teaching-learning experience in your Institution |  |
|---------------------------------------------------------------------------------------------------------------|--|
| 2,765 responses                                                                                               |  |
| Good                                                                                                          |  |
| Good                                                                                                          |  |
| Excellent                                                                                                     |  |
| Very good                                                                                                     |  |
| Excellent                                                                                                     |  |
| Very good                                                                                                     |  |
| Nil                                                                                                           |  |
| No                                                                                                            |  |
| Nothing                                                                                                       |  |
| Nothing                                                                                                       |  |
| None                                                                                                          |  |
| All are good                                                                                                  |  |
| Good teaching                                                                                                 |  |
| Good teaching                                                                                                 |  |
| All good                                                                                                      |  |
| Very Good                                                                                                     |  |
| No suggestions                                                                                                |  |
| Yes                                                                                                           |  |
| Very Good                                                                                                     |  |
| No suggestion                                                                                                 |  |
| Good                                                                                                          |  |