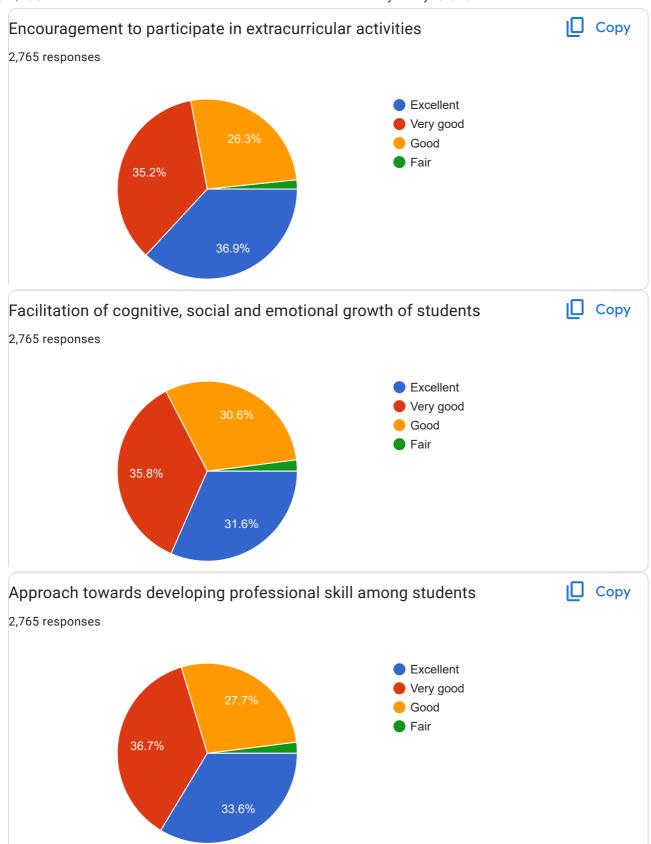

|   |
| Good                    |   |
| Home Science            |   |
| Home science            |   |
| PHYSICS                 |   |
| BIOTECHNOLOGY           |   |
| Very good               |   |
| Hospital Administration |   |
| Commerce Applied        |   |
| Excellent               |   |
| Tamil literature        |   |
| ZOOLOGY                 |   |
| Biotechnology           |   |
| Science                 |   |
| Computer application    |   |
| English literature      |   |
| BA Tamil                |   |
| BA TAMIL                |   |
| TAMIL                   |   |
| Maths                   |   |
| Maths                   |   |
| Business administration | 1 |





Curriculum Design & Development









## **Faculty Profile**











**Teaching-Learning Process** 















## Evaluation









| Give three Observations / Suggestions to improve the overall teaching-learning experience in your Institution |  |
|---------------------------------------------------------------------------------------------------------------|--|
| 2,765 responses                                                                                               |  |
| Good                                                                                                          |  |
| Good                                                                                                          |  |
| Excellent                                                                                                     |  |
| Very good