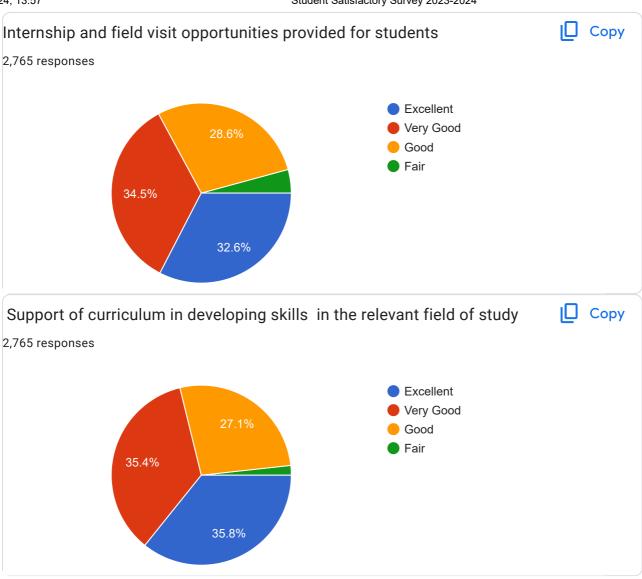

pplication    |   |
|-------------------------|---|
| COMPUTER SCIENCE        |   |
| Good                    |   |
| Home Science            |   |
| Home science            |   |
| PHYSICS                 |   |
| BIOTECHNOLOGY           |   |
| Very good               |   |
| Hospital Administration |   |
| Commerce Applied        |   |
| Excellent               |   |
| Tamil literature        |   |
| ZOOLOGY                 |   |
| Biotechnology           |   |
| Science                 |   |
| Computer application    |   |
| English literature      |   |
| BA Tamil                |   |
| BA TAMIL                |   |
| TAMIL                   |   |
| Maths                   |   |
| Maths                   |   |
| Business administration | 1 |





Curriculum Design & Development









## **Faculty Profile**











**Teaching-Learning Process** 















## Evaluation









| Give three Observations / Suggestions to improve the overall teaching-learning experience in your Institution |  |
|---------------------------------------------------------------------------------------------------------------|--|
| 2,765 responses                                                                                               |  |
| Good                                                                                                          |  |
| Good                                                                                                          |  |
| Excellent