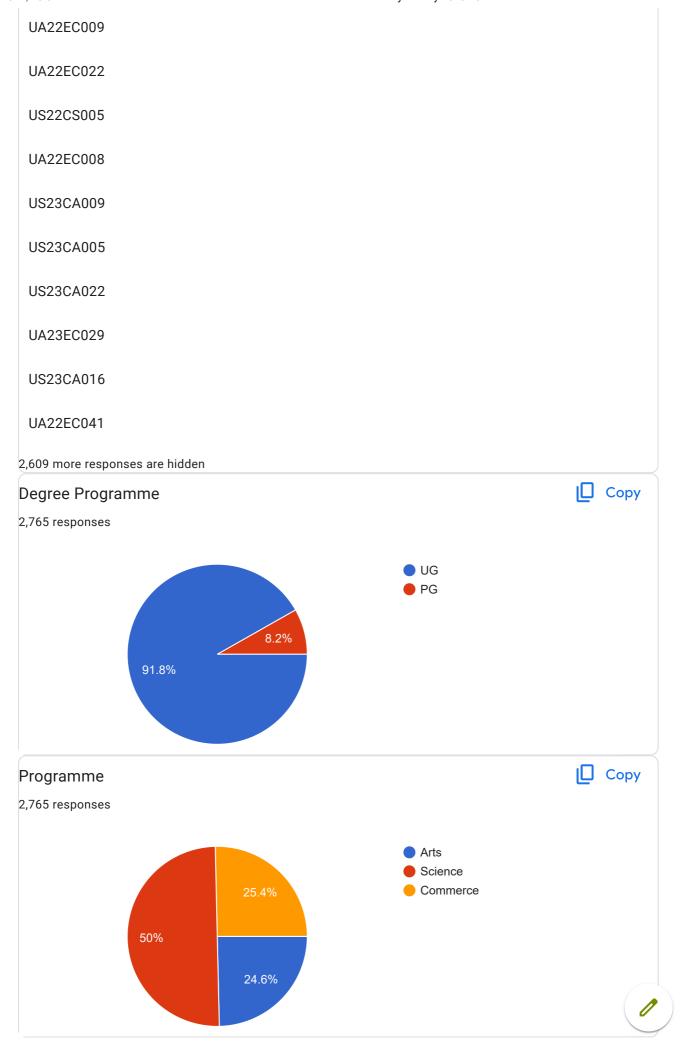

| Register Number |  |
|-----------------|--|
| 2,765 responses |  |
|                 |  |
| Us22cs036       |  |
| UA22EC043       |  |
| UA22ECU43       |  |
| UA22EC045       |  |
| HA01ND000       |  |
| UA21ND009       |  |
| UA21ND005       |  |
| LIACOENICAC     |  |
| UA22EN046       |  |
| UA22EN010       |  |
|                 |  |
| UA22EN042       |  |
| Ua23ph035       |  |
|                 |  |
| US23CA054       |  |
| UA23ND022       |  |
|                 |  |
| UA22CM036       |  |
| UA22EC030       |  |
|                 |  |
| US21CM031       |  |
| UA23TA009       |  |
|                 |  |
| ua23ta017       |  |
| UA23TA011       |  |
| 5/1261/1611     |  |
| UA22TA036       |  |
| US21CM111       |  |
| OGZ TOWITTI     |  |
| UA22TA044       |  |
|                 |  |
| US22BA006       |  |