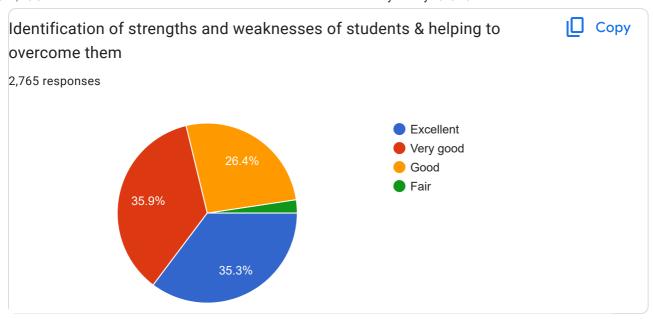

------------|---|
| COMPUTER SCIENCE        |   |
| Good                    |   |
| Home Science            |   |
| Home science            |   |
| PHYSICS                 |   |
| BIOTECHNOLOGY           |   |
| Very good               |   |
| Hospital Administration |   |
| Commerce Applied        |   |
| Excellent               |   |
| Tamil literature        |   |
| ZOOLOGY                 |   |
| Biotechnology           |   |
| Science                 |   |
| Computer application    |   |
| English literature      |   |
| BA Tamil                |   |
| BA TAMIL                |   |
| TAMIL                   |   |
| Maths                   |   |
| Maths                   |   |
| Business administration | 1 |





Curriculum Design & Development









## **Faculty Profile**











**Teaching-Learning Process** 















## Evaluation









| Give three Observations / Suggestions to improve the overall teaching-learning experience in your Institution |  |
|---------------------------------------------------------------------------------------------------------------|--|
| 2,765 responses                                                                                               |  |
| Good                                                                                                          |  |
| Good                                                                                                          |  |
| Excellent                                                                                                     |  |
| Very good