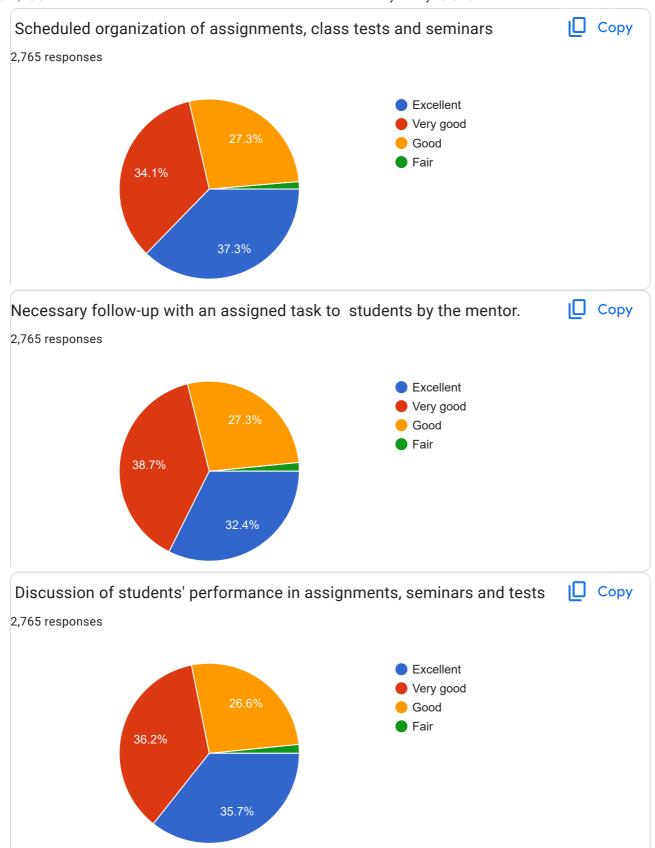

|   |
| Good                    |   |
| Home Science            |   |
| Home science            |   |
| PHYSICS                 |   |
| BIOTECHNOLOGY           |   |
| Very good               |   |
| Hospital Administration |   |
| Commerce Applied        |   |
| Excellent               |   |
| Tamil literature        |   |
| ZOOLOGY                 |   |
| Biotechnology           |   |
| Science                 |   |
| Computer application    |   |
| English literature      |   |
| BA Tamil                |   |
| BA TAMIL                |   |
| TAMIL                   |   |
| Maths                   |   |
| Maths                   |   |
| Business administration | 1 |





Curriculum Design & Development









## **Faculty Profile**











**Teaching-Learning Process** 















## Evaluation









| Give three Observations / Suggestions to improve the overall teaching-learning experience in your Institution |  |
|---------------------------------------------------------------------------------------------------------------|--|
| 2,765 responses                                                                                               |  |
| Good                                                                                                          |  |
| Good                                                                                                          |  |
| Excellent                                                                                                     |  |
| Very good