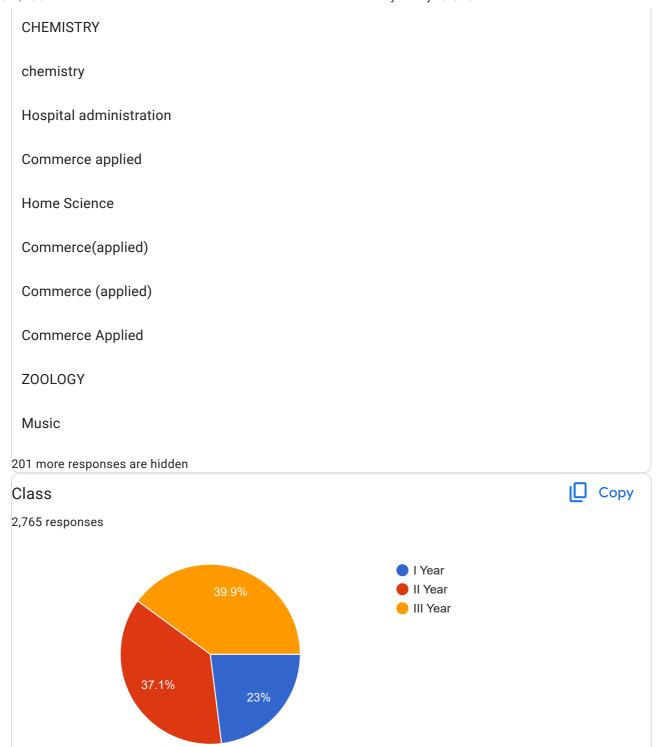

| Discipline ( Botany, Chemistry, Commerce) |  |
|-------------------------------------------|--|
| 2,765 responses                           |  |
| Commerce                                  |  |
| Commerce                                  |  |
| Mathematics                               |  |
| Chemistry                                 |  |
| Computer science                          |  |
| Physics                                   |  |
| History                                   |  |
| Chemistry                                 |  |
| English                                   |  |
| Economics                                 |  |
| Mathematics                               |  |
| Tamil                                     |  |
| Physics                                   |  |
| Computer Science                          |  |
| Biotechnology                             |  |
| Zoology                                   |  |
| Economics                                 |  |
| English                                   |  |
| Botany                                    |  |
| Computer science                          |  |
| History                                   |  |

| Botany                  |
|-------------------------|
| MATHEMATICS             |
| BUSINESS ADMINISTRATION |
| Computer Applications   |
| Computer applications   |
| Business Administration |
| BCA                     |
| Nutrition and Dietetics |
| COMMERCE                |
| Computer applications   |
| Business administration |
| Hospital Administration |
| Computer Applications   |
| Computer Science        |
| Home science            |
| MATHEMATICS             |
| BBA                     |
| Economic                |
| PHYSICS                 |
| Zoology                 |
| Computer application    |
| Hospital administration |
| Music                   |
|                         |