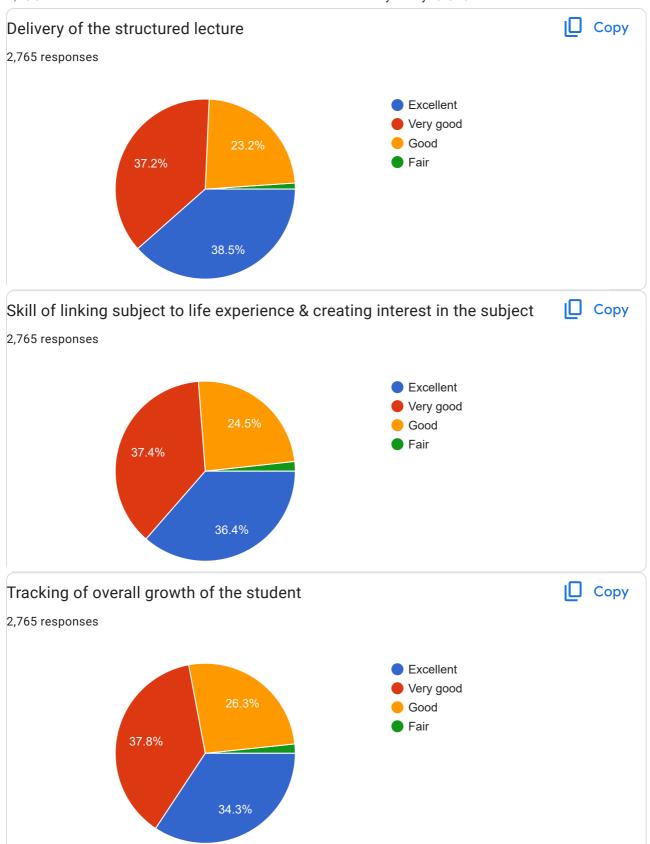

----------------|---|
| COMPUTER SCIENCE        |   |
| Good                    |   |
| Home Science            |   |
| Home science            |   |
| PHYSICS                 |   |
| BIOTECHNOLOGY           |   |
| Very good               |   |
| Hospital Administration |   |
| Commerce Applied        |   |
| Excellent               |   |
| Tamil literature        |   |
| ZOOLOGY                 |   |
| Biotechnology           |   |
| Science                 |   |
| Computer application    |   |
| English literature      |   |
| BA Tamil                |   |
| BA TAMIL                |   |
| TAMIL                   |   |
| Maths                   |   |
| Maths                   |   |
| Business administration | 1 |





Curriculum Design & Development









## **Faculty Profile**











**Teaching-Learning Process** 















## Evaluation









| Give three Observations / Suggestions to improve the overall teaching-learning experience in your Institution |  |
|---------------------------------------------------------------------------------------------------------------|--|
| 2,765 responses                                                                                               |  |
| Good                                                                                                          |  |
| Good                                                                                                          |  |
| Excellent                                                                                                     |  |
| Very good