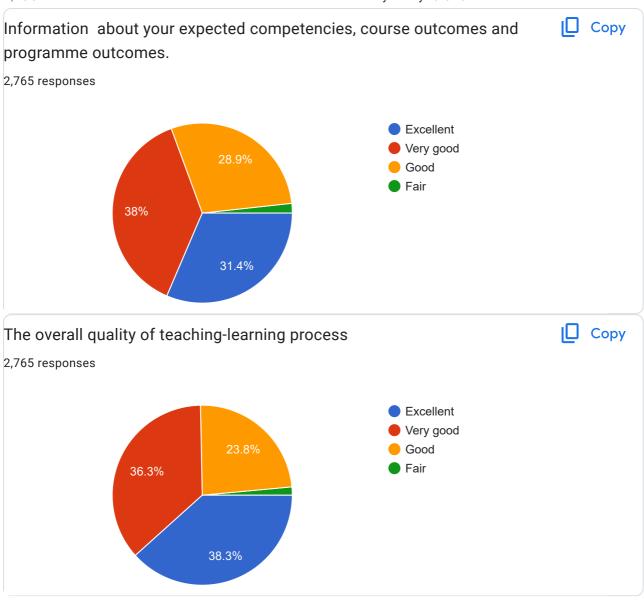

|
| Good                    |   |
| Home Science            |   |
| Home science            |   |
| PHYSICS                 |   |
| BIOTECHNOLOGY           |   |
| Very good               |   |
| Hospital Administration |   |
| Commerce Applied        |   |
| Excellent               |   |
| Tamil literature        |   |
| ZOOLOGY                 |   |
| Biotechnology           |   |
| Science                 |   |
| Computer application    |   |
| English literature      |   |
| BA Tamil                |   |
| BA TAMIL                |   |
| TAMIL                   |   |
| Maths                   |   |
| Maths                   |   |
| Business administration | 1 |





Curriculum Design & Development









## **Faculty Profile**











**Teaching-Learning Process** 















## Evaluation









| Give three Observations / Suggestions to improve the overall teaching-learning experience in your Institution |  |
|---------------------------------------------------------------------------------------------------------------|--|
| 2,765 responses                                                                                               |  |
| Good                                                                                                          |  |
| Good                                                                                                          |  |
| Excellent                                                                                                     |  |
| Very good