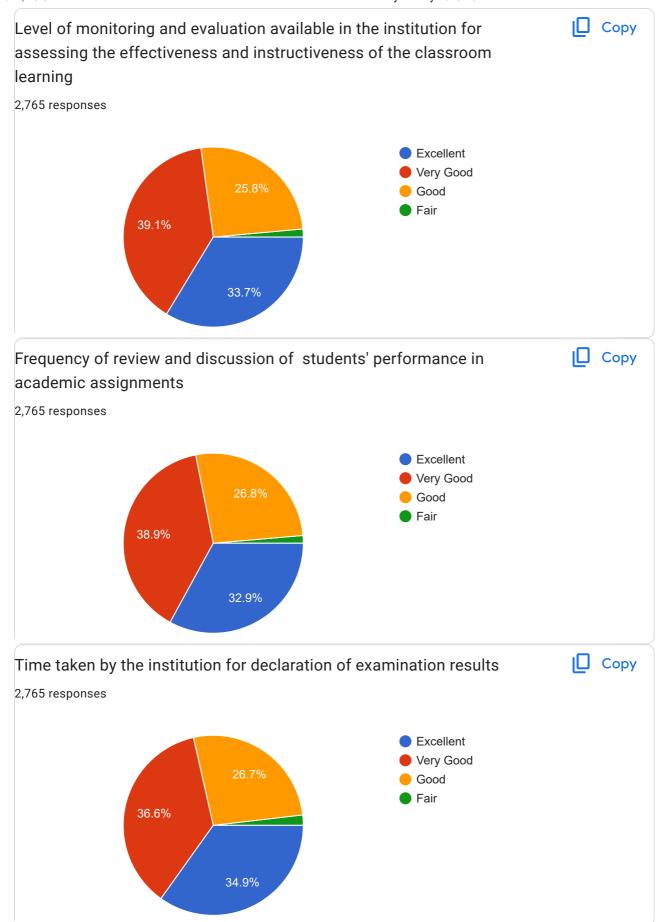

|   |
| Home Science            |   |
| Home science            |   |
| PHYSICS                 |   |
| BIOTECHNOLOGY           |   |
| Very good               |   |
| Hospital Administration |   |
| Commerce Applied        |   |
| Excellent               |   |
| Tamil literature        |   |
| ZOOLOGY                 |   |
| Biotechnology           |   |
| Science                 |   |
| Computer application    |   |
| English literature      |   |
| BA Tamil                |   |
| BA TAMIL                |   |
| TAMIL                   |   |
| Maths                   |   |
| Maths                   |   |
| Business administration | 1 |





Curriculum Design & Development









## **Faculty Profile**











**Teaching-Learning Process** 















## Evaluation









| Give three Observations / Suggestions to improve the overall teaching-learning experience in your Institution |  |
|---------------------------------------------------------------------------------------------------------------|--|
| 2,765 responses                                                                                               |  |
| Good                                                                                                          |  |
| Good                                                                                                          |  |
| Excellent                                                                                                     |  |
| Very good